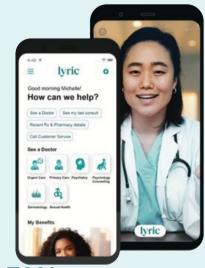

#### 1 Call | Tap | or Click

Register at affrodablemedicalaccess.com. After you receive a confirmation email from Lyric then you can download the Lyric Health App, or visit www.getlyric.com to log into your member portal to schedule a consultation with state licensed physician.

#### 2 Triage

Member speaks to a Care Coordinator who will triage and update the patient's Electronic Health Record (EHR).

#### Consult

Member consults with Physician who recommends a treatment plan, and if medication(s) is prescribed, it's sent electronically.